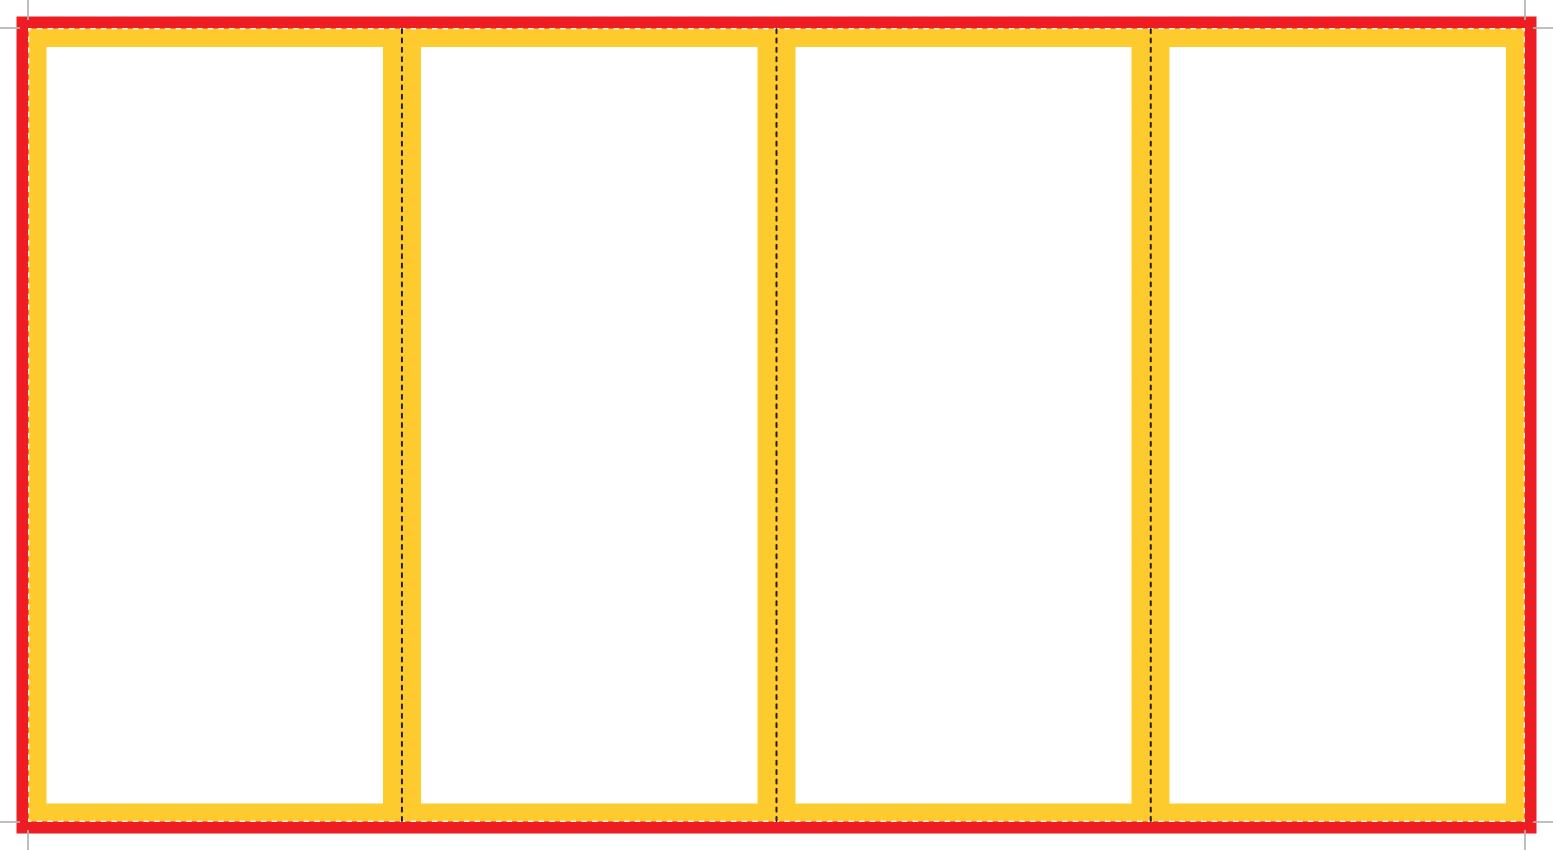

# 8pp 3rd A4 Portrait Double Gate Fold

396mm x 210mm Flat, folded to 99mm x 210mm

### Bleed (3mm)

The bleed area extends 3mm beyond the edge of your finished document. Colours and images must extend beyond the edge of the document to prevent unwanted white borders around the edge of your finished document. Note that this 'bleed' will be trimmed during the finishing process so ensure that no important details are set up to print in this area

## Safe Area (5mm)

It is recommended that your artwork is at least 5mm from the edge of the page if it is not meant to bleed off. Printed borders placed too close to the edge of a page may look uneven when the job is trimmed.

#### --- Fold Line

This is where your document will be folded. Please ensure all text is set at least 5mm from this line.

**Important:** Anything beyond the white dotted line will be trimmed off